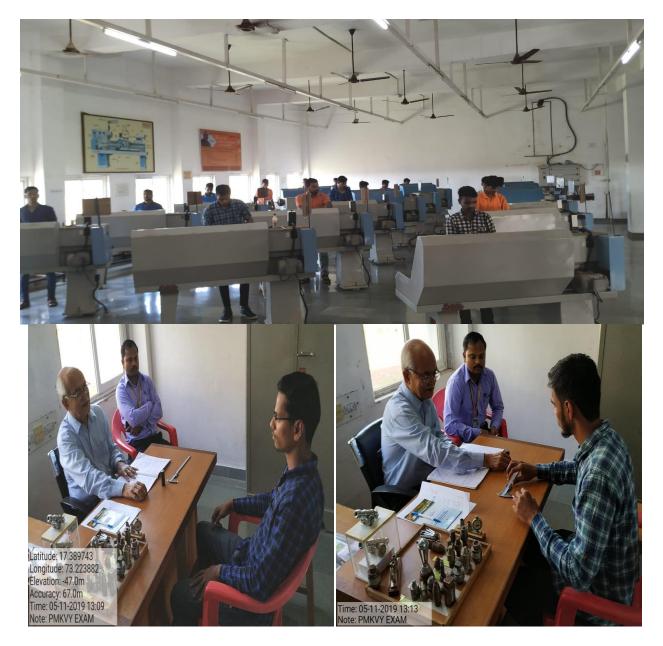

Department of Mechanical Engineering has successfully completed "PMKVY EXAM" for the second batch of "Lathe Operator Course". The exam was conducted in 03 different skill sets. The exam commenced with first skill set as Vivavoce on the machine. It included question and answer session. In the second skill set practical exam was conducted on lathe machine to judge the performance of the candidates .The third skill set included online exam to check the theoretical knowledge of the candidates.

Mr. Ramchandra Kukarni was the examining officer for the examination. Total 16 candidates appeared for the test. The exam was conducted as per the standards and norms laid by examination authority.

For the exam to be conducted smoothly, from Department, HoD Mr. B.A Patil, PMKVY coordinators Mr. A. D. Chaudhari and faculty Mr. P.V. Bapat and Mr. V.S.Hiremath were present