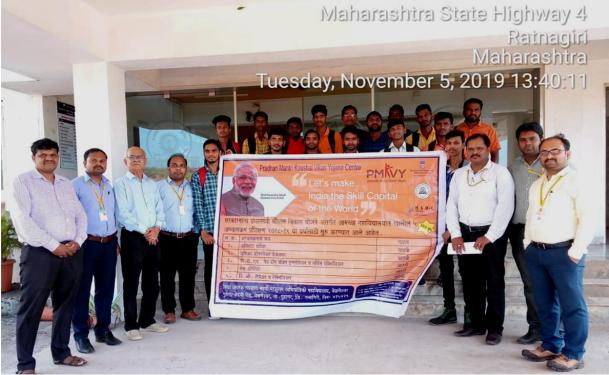

Department of Mechanical Engineering has successfully completed "PMKVY EXAM" for the second batch of "Lathe Operator Course". The exam was conducted in 03 different skill sets. The exam commenced with first skill set as Vivavoce on the machine. It included question and answer session. In the second skill set practical exam was conducted on lathe machine to judge the performance of the candidates .The third skill set included online exam to check the theoretical knowledge of the candidates.

Mr. Ramchandra Kukarni was the examining officer for the examination. Total 16 candidates appeared for the test. The exam was conducted as per the standards and norms laid by examination authority.

For the exam to be conducted smoothly, from Department, HoD Mr. B.A Patil, PMKVY coordinators Mr. A. D. Chaudhari and faculty Mr. P.V. Bapat and Mr. V.S.Hiremath were present