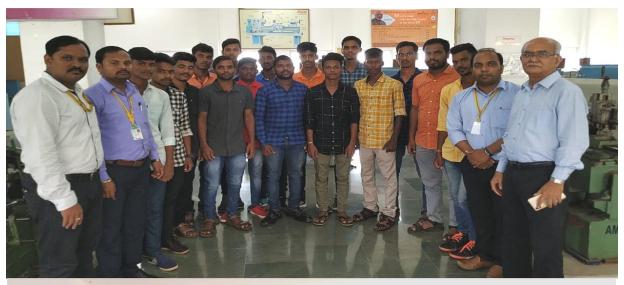

Department of Mechanical Engineering has successfully completed "PMKVY EXAM" for the second batch of "Lathe Operator Course". The exam was conducted in 03 different skill sets. The exam commenced with first skill set as Vivavoce on the machine. It included question and answer session. In the second skill set practical exam was conducted on lathe machine to judge the performance of the candidates .The third skill set included online exam to check the theoretical knowledge of the candidates.

Mr. Ramchandra Kukarni was the examining officer for the examination. Total 16 candidates appeared for the test. The exam was conducted as per the standards and norms laid by examination authority.

For the exam to be conducted smoothly, from Department, HoD Mr. B.A Patil, PMKVY coordinators Mr. A. D. Chaudhari and faculty Mr. P.V. Bapat and Mr. V.S.Hiremath were present